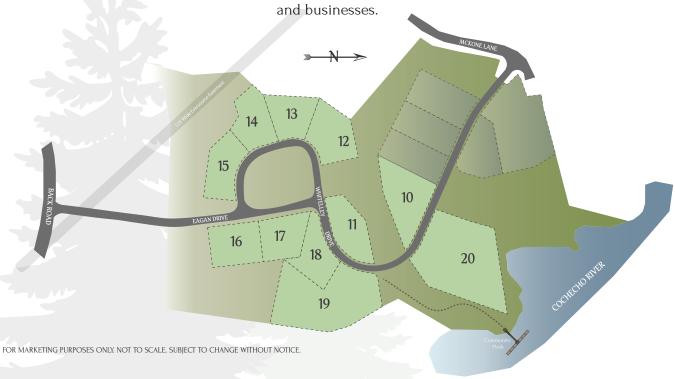

Nestled along the Cocheco River, Garrison Cove offers sophisticated living with a blend of coastal and urban flavor. Located less than two miles from historic downtown Dover, this community features 11 tranquil, wooded homesites ranging from 0.46 to 1.58 +/- acres. Homeowners can utilize their "play" time wisely with in-community private water access and boat slips on the beautiful Cocheco River. Alternatively, entertainment options abound with downtown amenities such as Henry Law Park, the Children's Museum of New Hampshire, and countless local restaurants, shops,