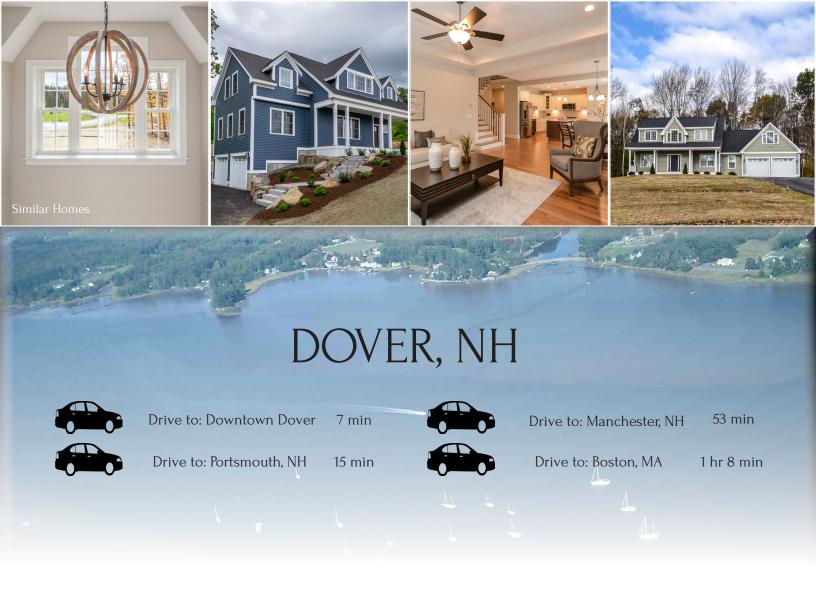

Nestled along the Cocheco River, Garrison Cove offers sophisticated living with a blend of coastal and urban flavor. Located less than two miles from historic downtown Dover, this community features 11 tranquil, wooded homesites ranging from 0.46 to 1.58 +/- acres. Homeowners can utilize their "play" time wisely with in-community private water access and boat slips on the beautiful Cocheco River. Alternatively, entertainment options abound with downtown amenities such as Henry Law Park, the Children's Museum of New Hampshire, and countless local restaurants, shops,